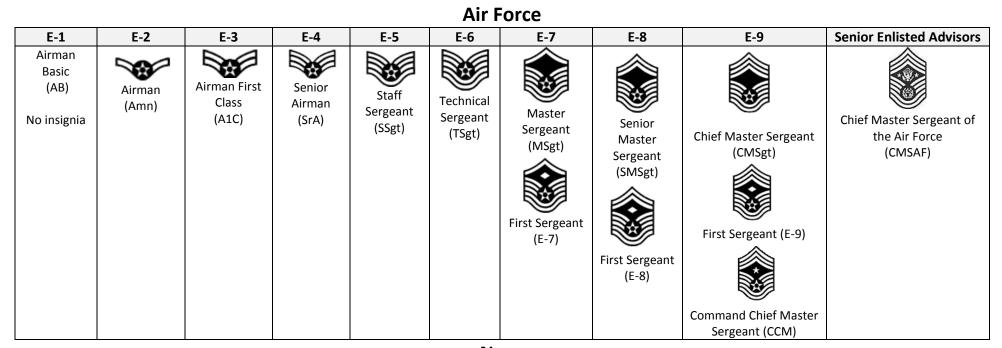

## Enlisted

| Army                            |                              |                                 |                                          |                   |                             |                                  |                                                                |                                                                                |                                                  |  |
|---------------------------------|------------------------------|---------------------------------|------------------------------------------|-------------------|-----------------------------|----------------------------------|----------------------------------------------------------------|--------------------------------------------------------------------------------|--------------------------------------------------|--|
| E-1                             | E-2                          | E-3                             | E-4                                      | E-5               | E-6                         | E-7                              | E-8                                                            | E-9                                                                            | Senior Enlisted Advisors                         |  |
| Private (PV1)<br>No insignia    | Private (PV2)                | Private<br>First Class<br>(PFC) | Corporal<br>(CPL)<br>Specialist<br>(SPC) | Sergeant<br>(SGT) | Staff<br>Sergeant<br>(SSG)  | Sergeant<br>First Class<br>(SFC) | Master Sergeant<br>(MSG)<br>First Sergeant<br>(1SG)            | Sergeant Major<br>(SGM)<br>Command Sergeant<br>Major (CSM)                     | Sergeant Major of the<br>Army (SMA)              |  |
|                                 |                              |                                 |                                          |                   | Ma                          | arines                           |                                                                |                                                                                |                                                  |  |
| E-1                             | E-2                          | E-3                             | E-4                                      | E-5               | E-6                         | E-7                              | E-8                                                            | E-9                                                                            | Senior Enlisted Advisors                         |  |
| Private<br>(PVT)<br>No insignia | Private First<br>Class (PFC) | Lance<br>Corporal<br>(LCpl)     | Corporal<br>(Cpl)                        | Sergeant<br>(Sgt) | Staff<br>Sergeant<br>(SSgt) | Gunnery<br>Sergeant<br>(GySgt)   | Master<br>Sergeant<br>(MSgt)<br><br>First Sergeant<br>(1stSgt) | Master Gunnery<br>Sergeant<br>(MGySgt)<br>ČČČČČČČČČČČČČČČČČČČČČČČČČČČČČČČČČČČČ | Sergeant Major of the<br>Marine Corps (SgtMajMC) |  |