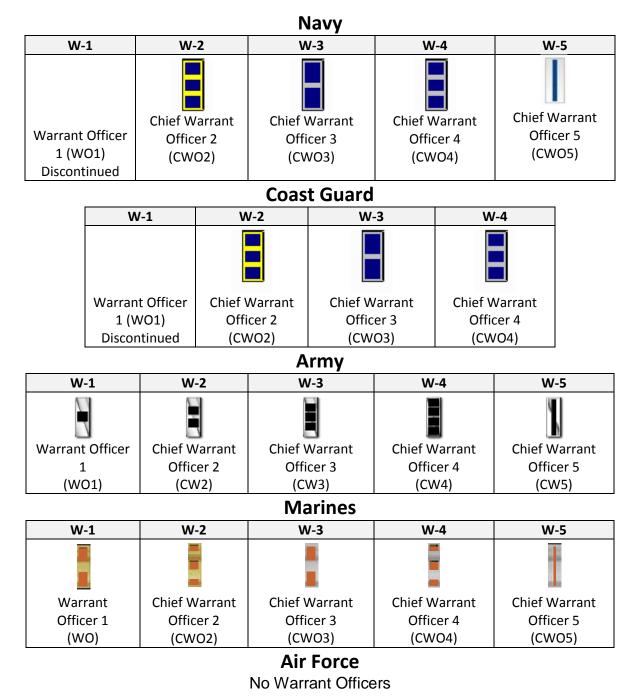

| 0-2                                    | O-3                | 0-4                               | 0-5                                 | O-6               | 0-7                                    | O-8                                    | O-9                                 | O-10              | Special                                                       |  |  |  |
| Ensign<br>(ENS)                   | Lieutenant<br>(junior grade)<br>(LTJG) | Lieutenant<br>(LT) | Lieutenant<br>Commander<br>(LCDR) | Commander<br>(CDR)                  | Captain<br>(CAPT) | Rear Admiral<br>(lower half)<br>(RDML) | Rear Admiral<br>(upper half)<br>(RADM) | Vice Admiral<br>(VADM)              | Admiral<br>(ADM)  | Fleet Admiral<br>(FADM)                                       |  |  |  |

## Warrant Officer